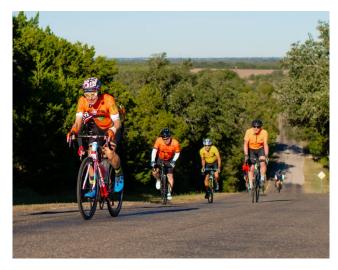

## **Barrow Volks Ride**

**Date**: October 15, 2022

Route Distances: 16 miles, 50K, 100K and 100 mile

Event: Barrow Volks Ride

**About the Ride**: This ride is for all cyclist, with distances of 16 miles, 50K, 100K and 100 mile all routes start and end at Barrow Brewing Company, Salado TX. Weather permitting the ride will start at 8AM. The 50K, 100K and 100mile routes have over 1800ft of climbing, they travel the county roads east of Salado into Holland and are supported.